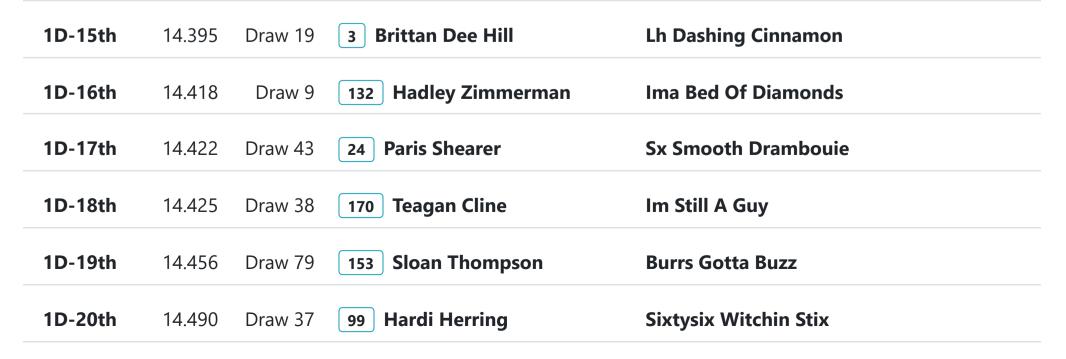

## KKRFV JWF December 7 - 16, 2023

Run 79 of 79

| Rank      | Time      | Draw       | Rider                | Horse                  | Money      | Pts |
|-----------|-----------|------------|----------------------|------------------------|------------|-----|
| 13.751 to |           |            | Na Fri Filfiona LITC |                        |            |     |
| Barrel    | Racing Ju | nior Barre | els Fri 5:15pm UTC   |                        |            |     |
| 1D-1st    | 13.751    | Draw 23    | 15 Dusky Lynn Hall   | Jets Letters Ta Abby   | \$3,200.00 |     |
| 1D-2nd    | 13.943    | Draw 28    | 97 Ruby Pullen       | My French Signature    | \$2,300.00 |     |
| 1D-3rd    | 14.104    | Draw 76    | 94 Scarlett Meuth    | Valentine Xpress       | \$1,800.00 |     |
| 1D-4th    | 14.133    | Draw 35    | 18 Kashlee Hill      | Famous Empress         | \$1,300.00 |     |
| 1D-5th    | 14.151    | Draw 73    | 70 Bristol Pinner    | Miss Firewaterhottie   | \$1,000.00 |     |
| 1D-6th    | 14.210    | Draw 71    | 107 Savannah Toon    | Little Mister Attitude | \$750.00   |     |
| 1D-7th    | 14.219    | Draw 8     | 86 Grace Hancock     | Bullys Flash N Dash    | \$500.00   |     |
| 1D-8th    | 14.261    | Draw 47    | 65 Ramsey Harrison   | Shiny And Quick        | \$300.00   |     |
| 1D-9th    | 14.278    | Draw 50    | 141 Swayzie Shields  | Chusquita By Choice    | \$250.00   |     |
| 1D-10th   | 14.279    | Draw 60    | 136 LONDON CRAWFORD  | Wild Playin Badger     |            |     |
| 1D-11th   | 14.295    | Draw 34    | 4 Rori Fenner        | Matts Fancy Playgirl   |            |     |
| 1D-12th   | 14.361    | Draw 55    | 172 Wylie Sturm      | Starz Decoy            |            |     |
| 1D-13th   | 14.372    | Draw 5     | 121 Maggie Peacock   | Anaqua Tuff Stuff      |            |     |
| 1D-14th   | 14.375    | Draw 26    | 101 Kaylee Eiter     | Step A Sail Flynn      |            |     |